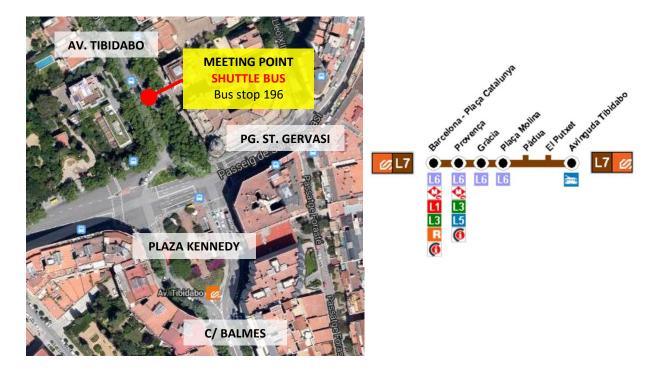

#### A) SHUTTLE BUS from Barcelona

Meeting point: Av. Tibidabo (Bus stop 196) – 50m from FGC station (Av. Tibidabo)

Final stop: Plaza Doctor Andreu to take Cuca de Llum (Tibidabo train)

Timetable: From 18:30h to 21:00h

Frequency: Every 15 – 20 minutes

Cost of the service: FREE for the participants, 6€ for the companions (round trip)