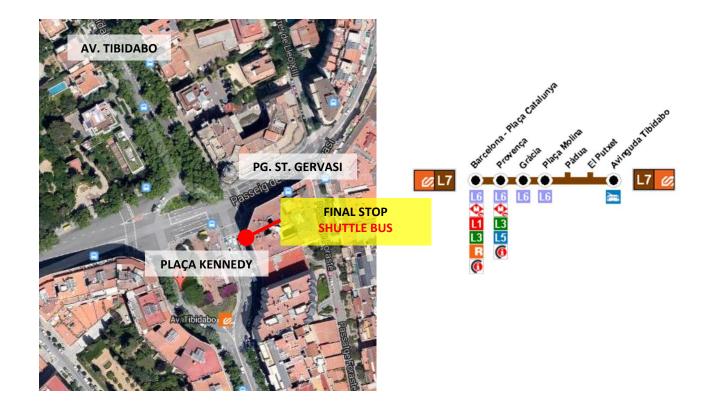

## 1. PUBLIC TRANSPORT TO BARCELONA CITY

Meeting point: Cuca de Llum

Final stop: Av. Tibidabo with Plaza Kennedy to connect with FGC (line 7 - Av.

Tibidabo)

Timetable: From 21:30h to 23:00h

Frequency: every 15 – 20 minutes

Cost of service: FREE for the participants, 6€ for the companions (round trip)